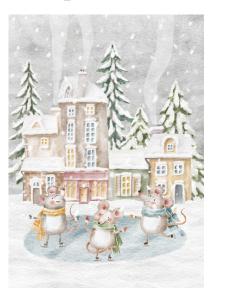

# **Picture Prompt**

Create a story about the picture. Can you name characters, describe the setting, and explain the event?

| <br>— | <br>- | - | - | - | - | - | - | - | - | - | - | - | - | - | - | - | - | - | - | - | - | - | - | - |  |
|-------|-------|---|---|---|---|---|---|---|---|---|---|---|---|---|---|---|---|---|---|---|---|---|---|---|--|
|       |       |   |   |   |   |   |   |   |   |   |   |   |   |   |   |   |   |   |   |   |   |   |   |   |  |
|       |       |   |   |   |   |   |   |   |   |   |   |   |   |   |   |   |   |   |   |   |   |   |   |   |  |
|       |       |   |   |   |   |   |   |   |   |   |   |   |   |   |   |   |   |   |   |   |   |   |   |   |  |
| <br>- | <br>- | - | - | - | - | - | - | — | - | — | - | - | — | - | - | - | - | - | - | - | — | - | - | - |  |
|       |       |   |   |   |   |   |   |   |   |   |   |   |   |   |   |   |   |   |   |   |   |   |   |   |  |
|       |       |   |   |   |   |   |   |   |   |   |   |   |   |   |   |   |   |   |   |   |   |   |   |   |  |
|       |       |   |   |   |   |   |   |   |   |   |   |   |   |   |   |   |   |   |   |   |   |   |   |   |  |
| <br>  | <br>- | - | - | - | - | — | - | - | - | - | - | - | _ | - | - | - | - | - | - | - | - | - | - | - |  |
|       |       |   |   |   |   |   |   |   |   |   |   |   |   |   |   |   |   |   |   |   |   |   |   |   |  |
|       |       |   |   |   |   |   |   |   |   |   |   |   |   |   |   |   |   |   |   |   |   |   |   |   |  |
|       |       |   |   |   |   |   |   |   |   |   |   |   |   |   |   |   |   |   |   |   |   |   |   |   |  |
| <br>- | <br>- | - | - | - | - | - | - | - | - | - | - | - | _ | - | - | - | - | - | - | - | - | - | - | - |  |
|       |       |   |   |   |   |   |   |   |   |   |   |   |   |   |   |   |   |   |   |   |   |   |   |   |  |
|       |       |   |   |   |   |   |   |   |   |   |   |   |   |   |   |   |   |   |   |   |   |   |   |   |  |
|       |       |   |   |   |   |   |   |   |   |   |   |   |   |   |   |   |   |   |   |   |   |   |   |   |  |
| <br>  | <br>- | - | - | - | - | - | - | - | - | - | - | - | - | - | - | - | - | - | - | - | - | - | - | - |  |
|       |       |   |   |   |   |   |   |   |   |   |   |   |   |   |   |   |   |   |   |   |   |   |   |   |  |
|       |       |   |   |   |   |   |   |   |   |   |   |   |   |   |   |   |   |   |   |   |   |   |   |   |  |
|       |       |   |   |   |   |   |   |   |   |   |   |   |   |   |   |   |   |   |   |   |   |   |   |   |  |
| <br>  | <br>— | - | - | - | - | - | - | - | - | - | - | - | - | - | - | - | - | - | - | - | - | - | - | - |  |
|       |       |   |   |   |   |   |   |   |   |   |   |   |   |   |   |   |   |   |   |   |   |   |   |   |  |
|       |       |   |   |   |   |   |   |   |   |   |   |   |   |   |   |   |   |   |   |   |   |   |   |   |  |
| <br>- | <br>- |   |   | - |   | _ | _ |   | - |   | - | - |   |   | _ |   | - |   | - | - |   | - | - |   |  |
|       |       |   |   |   |   |   |   |   |   |   |   |   |   |   |   |   |   |   |   |   |   |   |   |   |  |
|       |       |   |   |   |   |   |   |   |   |   |   |   |   |   |   |   |   |   |   |   |   |   |   |   |  |
|       |       |   |   |   |   |   |   |   |   |   |   |   |   |   |   |   |   |   |   |   |   |   |   |   |  |
| <br>— | <br>- | - | - | - | - | - | - | - | - | _ | - | - | _ | - | - | - | - | - | - | - | - | - | - | - |  |
|       |       |   |   |   |   |   |   |   |   |   |   |   |   |   |   |   |   |   |   |   |   |   |   |   |  |
|       |       |   |   |   |   |   |   |   |   |   |   |   |   |   |   |   |   |   |   |   |   |   |   |   |  |
|       |       |   |   |   |   |   |   |   |   |   |   |   |   |   |   |   |   |   |   |   |   |   |   |   |  |
| <br>- | <br>- |   | - | - | _ | _ | - | - | _ | _ | _ | _ | _ |   | _ | _ | - | _ | - | - | _ | - | - | - |  |
|       |       |   |   |   |   |   |   |   |   |   |   |   |   |   |   |   |   |   |   |   |   |   |   |   |  |
|       |       |   |   |   |   |   |   |   |   |   |   |   |   |   |   |   |   |   |   |   |   |   |   |   |  |
|       |       |   |   |   |   |   |   |   |   |   |   |   |   |   |   |   |   |   |   |   |   |   |   |   |  |
| <br>  | <br>— | - | - | - | - | - | - | - | - | - | - | - | - | - | - | - | - | - | - | - | - | - | - | - |  |
|       |       |   |   |   |   |   |   |   |   |   |   |   |   |   |   |   |   |   |   |   |   |   |   |   |  |