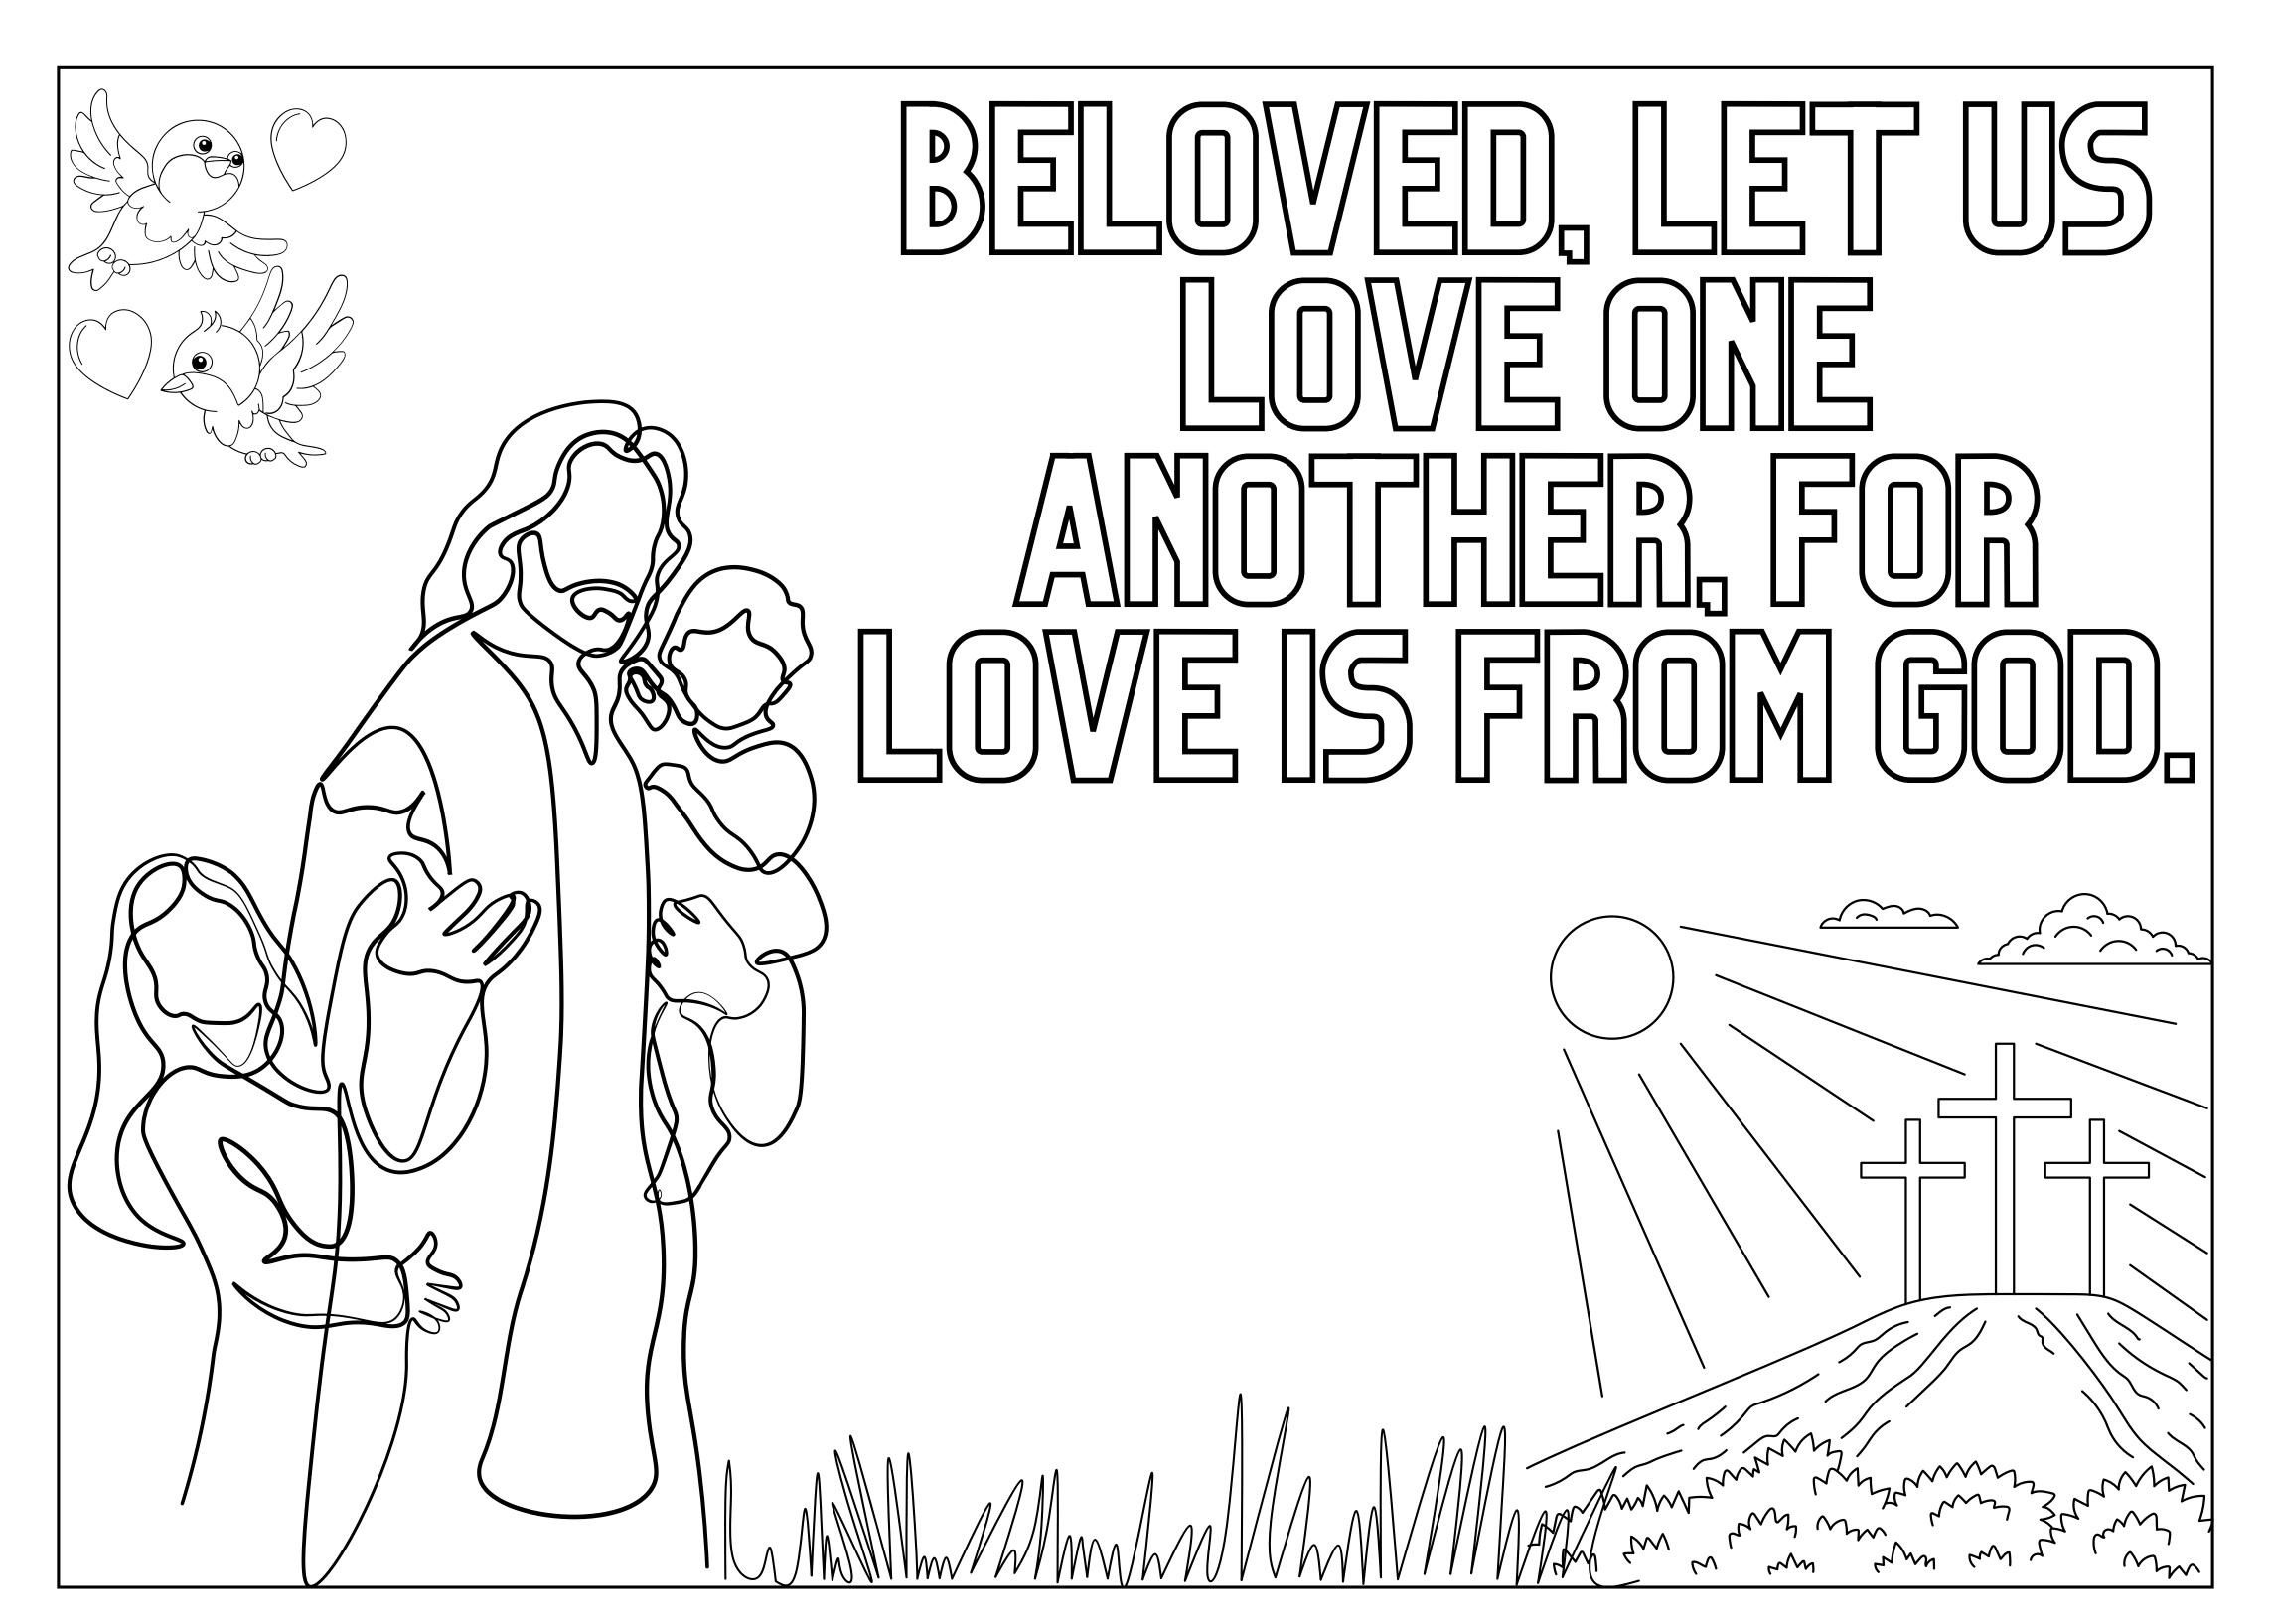

Copywork & Coloring

|     | 0        |    |      |  |
|-----|----------|----|------|--|
| raw | <b>Q</b> | VV | rite |  |

Copy the verse, then draw a picture of the verse.

1 John 4:7

Beloved, let us love one another, for love is from God."

| <br> | <br> |  |  |  |
|------|------|--|--|--|
| <br> | <br> |  |  |  |
| <br> | <br> |  |  |  |
|      |      |  |  |  |

| Draw & Write                             | Copy the verse, then draw a picture of the verse. |
|------------------------------------------|---------------------------------------------------|
| 1 John 4:7                               |                                                   |
| Beloved, let us lo<br>for love is from G |                                                   |
|                                          |                                                   |
|                                          |                                                   |
|                                          |                                                   |
|                                          |                                                   |
|                                          |                                                   |
|                                          |                                                   |

| Draw & Write  Copy the verse, then draw a picture of the verse. |  |
|-----------------------------------------------------------------|--|
| 1 John 4:7                                                      |  |
| Beloved, let us love one another,<br>for love is from God."     |  |
|                                                                 |  |
|                                                                 |  |
|                                                                 |  |
|                                                                 |  |